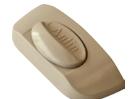

## ► True Action Locks

(optional)

Lock automatically when the sash is closed and can be ordered in a range of colors and finishes.

White

**Polished Brass** 

**Brushed Nickel** 

Bronze