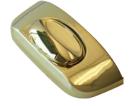

## ► True Action Locks

(optional)

Lock automatically when the sash is closed and can be ordered in a range of colors and finishes.

White

**Polished Brass** 

**Brushed Nickel** 

Bronze