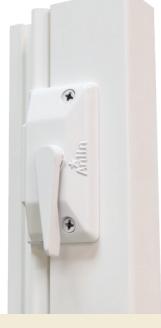

## Lock Options -

Both lock types available on Catalina windows pass the stringent California Forced Entry test.

## ► Pull-Tight Cam Lock

(standard) Pull the window sashes together for a weathertight seal.

## ► True Action Locks

(optional)

Lock automatically when the sash is closed and can be ordered in a range of colors and finishes.

White

**Polished Brass** 

**Brushed Nickel** 

Bronze