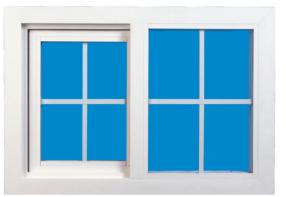

all center on Catalina's unique ability to give homeowners the features, quality and value they seek.





## **Energy Saving Technology**

Catalina windows are designed and built for optimum performance in California using the latest energy saving technology for the specific needs of California weather.

## **Exceptional Styling and Quality**

The features, components and craftsmanship that are designed and built into Catalina windows will make you feel great about your home. It's quality that even increases resale value.



## The Beauty of Even Sight Lines

Catalina windows are designed and built to provide the pleasing aesthetic quality of even sight lines. This means that when you look at the window, the shape and size of the glass area are the same in both sides of the window.







**Uneven Sight Lines** 

## Narrow Frame Depth is a Perfect Fit for Many Homes

A narrow 2 7/8" frame depth means that, in most homes, Catalina windows can replace old aluminum windows and still allow window blinds to fit flush inside the window opening.



## **A Superior Warranty**

The superior design, materials and craftsmanship of Catalina windows allow Anlin to offer the most inclusive lifetime warranty in the industry. Should your windows ever require warranty repairs, Anlin will make them, free of charge, for as long as you live in the home. And this lifetime commitment extends to some items limited or not covered by other manufacturers, such as **screens**, **exterior vinyl coatings and even freight costs and labor**. Anlin's lifetime warranty coverage is also transferable to on