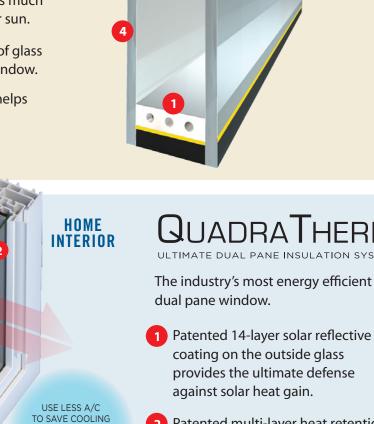

## **QUADRATHERM**<sup>™</sup>

dual pane window.

- coating on the outside glass provides the ultimate defense against solar heat gain.
- 2 Patented multi-layer heat retention coating on the inside glass helps keep more warmth inside your home on cold days and nights.
- Patented Platinum Elite spacer provides powerful insulation to slow down heat transfer through the window.
- 4 Argon Gas (included) between the panes of glass slows the transfer of heat through the window.