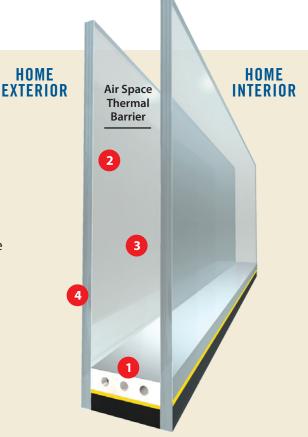

## Catalina Windows Offer a Choice of Two High-Tech Insulated Glass Systems to Match Your Needs

INFINIT@ PLUS

It's the science behind maximum energy efficiency and comfort.

- 1 Patented Platinum Elite spacer slows down heat transfer through the window.
- 2 A triple-layer silver metal coating, invisible to the human eye, reflects and effectively blocks much of the solar heat gain from a hot summer sun.
- 3 Optional Argon Gas between the panes of glass slows the transfer of heat through the window.
- 4 Easy-clean coating on the outside glass helps your windows stay cleaner longer.

HOME

**EXTERIOR** 

WHEN IT'S

**COLD OUTSIDE** 

HOME

COSTS ON

HOT, SUNNY DAYS

**COLD DAYS** & NIGHTS