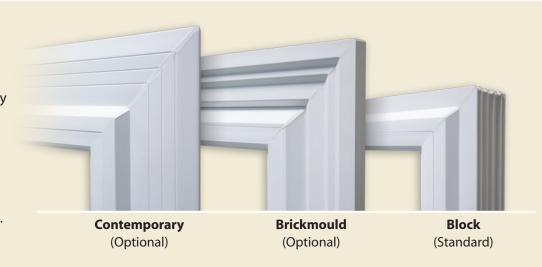

### Frame Options

Choose a frame style that gives your home the look you love. Our most popular Contemporary frame and our Brickmould frame surround the window in decorative beauty. If "less is more" is your design style, our Block frame is streamlined to fit entirely within the wall opening.