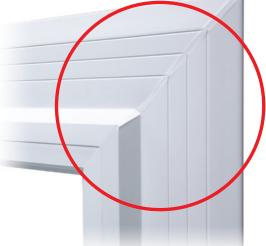

- ▶ The corners of Catalina frames are precision mitered at 45 degrees, welded and cleaned by computer-controlled technology. Then every corner receives the focused attention of a trained craftsman who does a hand touch-up for an especially smooth finish.
- ► Frames and sashes with matching polished, sleek and sophisticated look.