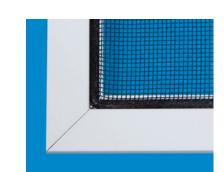

- ▶ The corners of Catalina frames are precision mitered at 45 degrees, welded and cleaned by computer-controlled technology. Then every corner receives the focused attention of a trained craftsman who does a hand touch-up for an especially smooth finish.
- ► Frames and sashes with matching polished, sleek and sophisticated look.