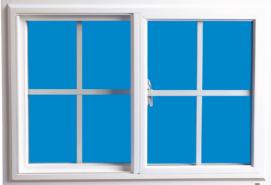

## The Beauty of Even Sight Lines

Catalina windows are designed and built to provide the pleasing aesthetic quality of even sight lines. This means that when you look at the window, the shape and size of the glass area are the same in both sides of the window.