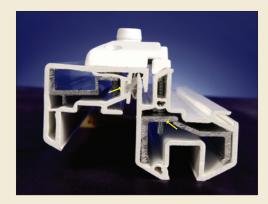

## Catalina window frames are made using thicker vinyl and have more inner chambers that help reduce the flow of heat and cold through the frame coming inside