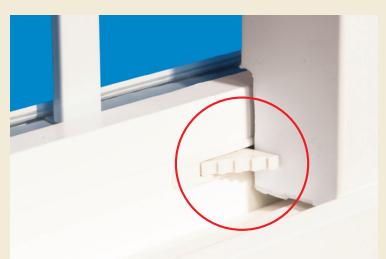

▶ Built-in ventilation latches and anti-lift stops work together to allow your windows to be open a few inches for ventilation without being able to be opened further, and without being able to be lifted out of the frame.