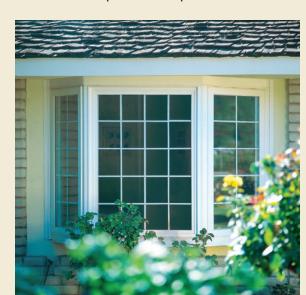

## The Beauty of Even Sight Lines

Catalina windows are designed and built to provide the pleasing aesthetic quality of even sight lines. This means that when you look at the window, the shape and size of the glass area are the same in both sides of the window.

## Narrow Frame Depth is a Perfect Fit for Many Homes

A narrow 2 7/8" frame depth means that, in most homes, Catalina windows can replace old aluminum windows and still allow window blinds to fit flush inside the window opening.