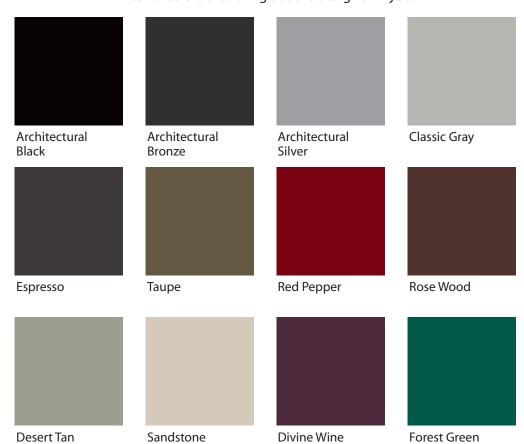

## **Exterior Color Options**

Love the look of your home right down to the color of your window frames. With Anlin, you've got a lot of choices!

Tan Vinyl
Exterior and Interior

Exterior colors that bring out the designer in you.

Colors shown are printed representations of ThermaCoat<sup>TM</sup> Solar Reflective Colors for comparison purposes only. For actual color, view ThermaCoat<sup>TM</sup> vinyl samples (provided by dealer) in natural daylight.