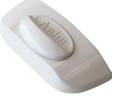

## ► True Action Locks

(optional)

Lock automatically when the sash is closed and can be ordered in a range of colors and finishes.

White

**Polished Brass** 

**Brushed Nickel** 

Bronze