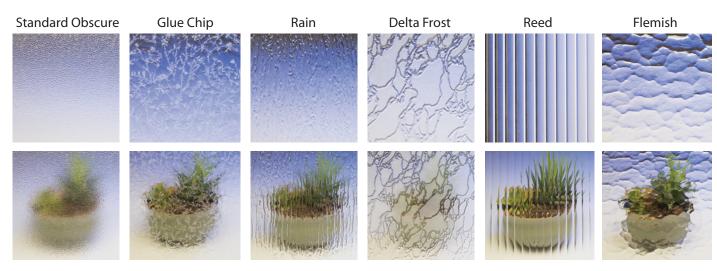

## **Decorative Glass Options**

▶ While most windows have clear glass, Catalina windows are also available with any of the following decorative glass patterns.

➤ Your window glass can be precision engraved with a variety of V-Groove styles and patterns.