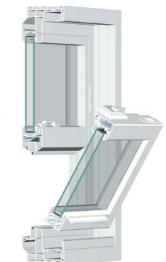

## Catalina Windows Offer a Choice of Two High-Tech Insulated Glass Systems to Match Your Needs

INFINIT@ PLUS

It's the science behind maximum energy efficiency and comfort.

- 1 Patented Platinum Elite spacer slows down heat transfer through the window.
- 2 A triple-layer silver metal coating, invisible to the human eye, reflects and effectively blocks much of the solar heat gain from a hot summer sun.
- 3 Optional Argon Gas between the panes of glass slows the transfer of heat through the window.
- 4 Easy-clean coating on the outside glass helps your windows stay cleaner longer.

HOME

**EXTERIOR** 

WHEN IT'S

**COLD OUTSIDE** 

HOME

COSTS ON

HOT, SUNNY DAYS

**COLD DAYS** & NIGHTS

## **QUADRATHERM**<sup>™</sup>

dual pane window.

- coating on the outside glass provides the ultimate defense against solar heat gain.
- 2 Patented multi-layer heat retention coating on the inside glass helps keep more warmth inside your home on cold days and nights.
- Patented Platinum Elite spacer provides powerful insulation to slow down heat transfer through the window.
- 4 Argon Gas (included) between the panes of glass slows the transfer of heat through the window.