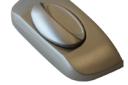

## ► True Action Locks

(optional)

Lock automatically when the sash is closed and can be ordered in a range of colors and finishes.

White

**Polished Brass** 

**Brushed Nickel** 

Bronze