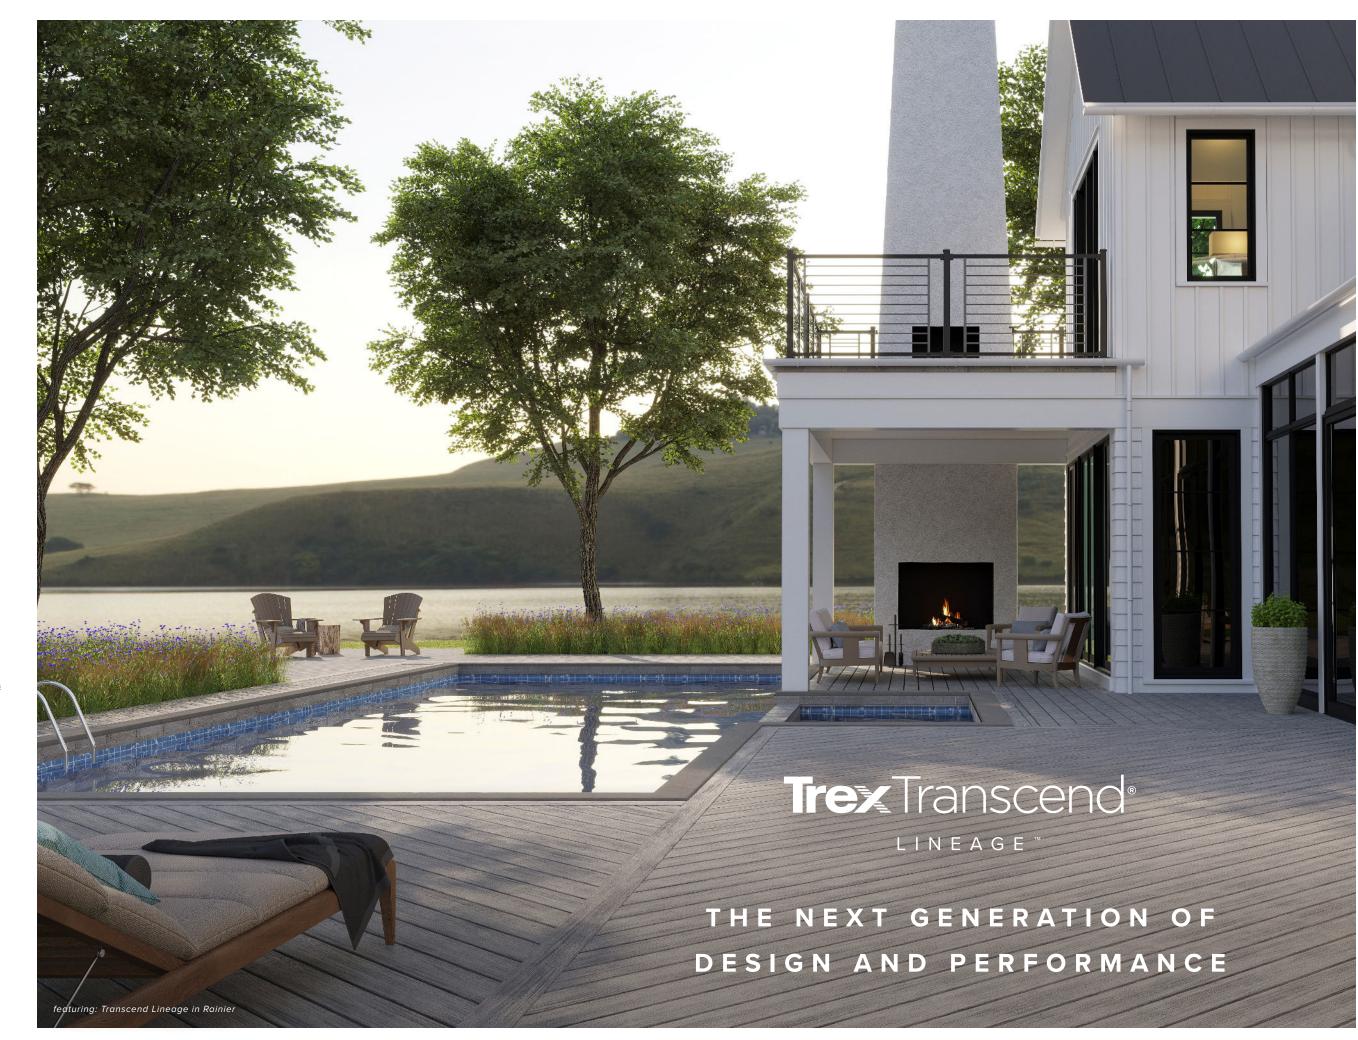

DECKING | RAILING | LIGHTING | FASCIA KITCHENS | FURNITURE | PERGOLA | DRAINAGE

Learn more about the line at LINEAGE.TREX.COM

# RAINIER

An airy, mountain grey

A light, coastal brown