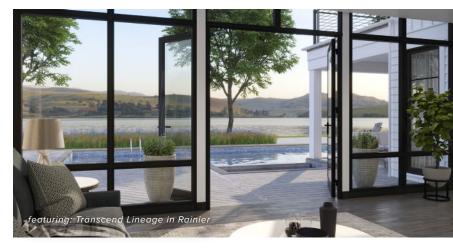

# RAINIER

An airy, mountain grey

A light, coastal brown

Learn more about the line at LINEAGE.TREX.COM