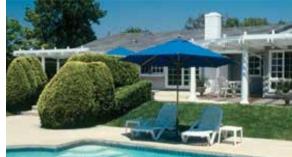

### SOLID STYLE

In areas of intense rain or sun, solid covers offer complete shade and total protection of your patio. Our insulated laminated roof panels (LRP) are made with an expanded polystyrene (EPS) core sandwiched between embossed aluminum panels or our flat pan cover designed with heavy gauge aluminum and embossed to match perfectly with the lattice work.

## SOLID STYLE - (LRP)