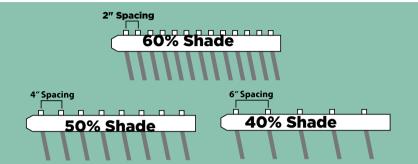

# FourSeasonsBP.com

The tremendous flexibility of Elitewood<sup>™</sup> Classic Series lets you select the amount of shade your patio cover provides, from 60% to 40% to total shade. You can even combine them to give your patio area an ideal amount of sun or shade for your personal comfort and lifestyle.

# YOUR STYLE DEFINED

\*Example assumes 2"  $\times$  2" lattice tubes. Rafters and beams are taken into consideration when calculating the shade coefficients.