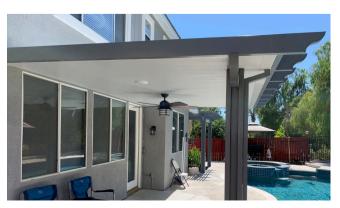

### SOLID STYLE

In areas of intense rain or sun, solid covers offer complete shade and total protection of your patio. Our insulated laminated roof panels (LRP) are made with an expanded polystyrene (EPS) core sandwiched between embossed aluminum panels or our flat pan cover designed with heavy gauge aluminum and embossed to match perfectly with the lattice work.

## SOLID STYLE - (LRP)