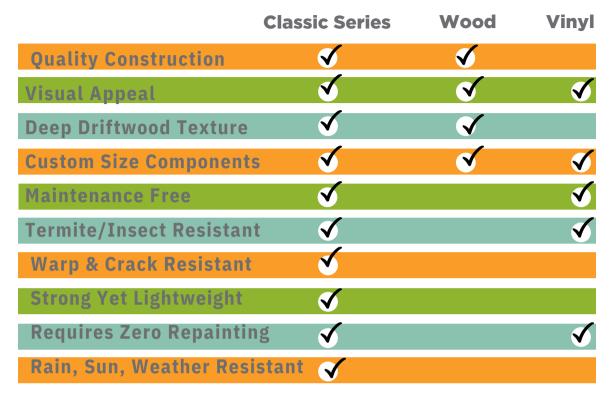

# **ELITEWOOD**<sup>™</sup> Classic Series-Cedar

Elitewood's<sup>™</sup> unique metallic composition offers not just comfort, but complete peace of mine: Little to no maintenance; Total weather resistance; No cracking, warping, or splitting; No need for painting; fire resistant, termite resistant and unsurpassed durability that will preserve its beauty for years to come.

The difference between wood and Elitewood™ Classic Series is easy to see.

Classic Series Lattice is manufactured from strong, durable, lightweight aluminum. Embossed with a cedar texture to capture the look of perfectly cut wood.

What makes Classic Series Lattice different from other exterior aluminum products? First, a base coat of primer is baked on, followed by a polyester finish that includes a textured additive, which is also baked on, making it look and feel more like natural wood. This multi-step coating process ensures your Classic Series Patio Cover will look beautiful and vibrant for years to come.

#### WARRANTY

Elitewood™ Classic Series comes with a transferable Lifetime Limited Warranty. Our product is guaranteed not to peel, blister, flake, chip, split, rust, or crack for the lifetime of the original property owner. We want you to enjoy your new lattice shade cover, not worry about it.

## SPECIFICATIONS

Classic Series lattice is engineered to meet or exceed most local, state, and national building codes. The Elitewood<sup>™</sup> Classic Series components feature seamless consistency among all components giving homeowners a fashion sensible backyard environment.