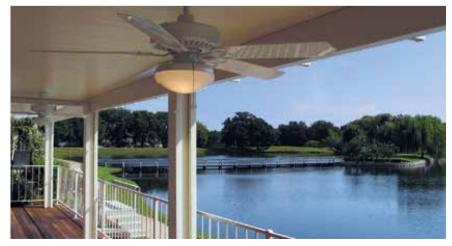

### SOLID STYLE

In areas of intense rain or sun, solid covers offer complete shade and total protection of your patio. Our insulated laminated roof panels (LRP) are made with an expanded polystyrene (EPS) core sandwiched between embossed aluminum panels or our flat pan cover designed with heavy gauge aluminum and embossed to match perfectly with the lattice work.