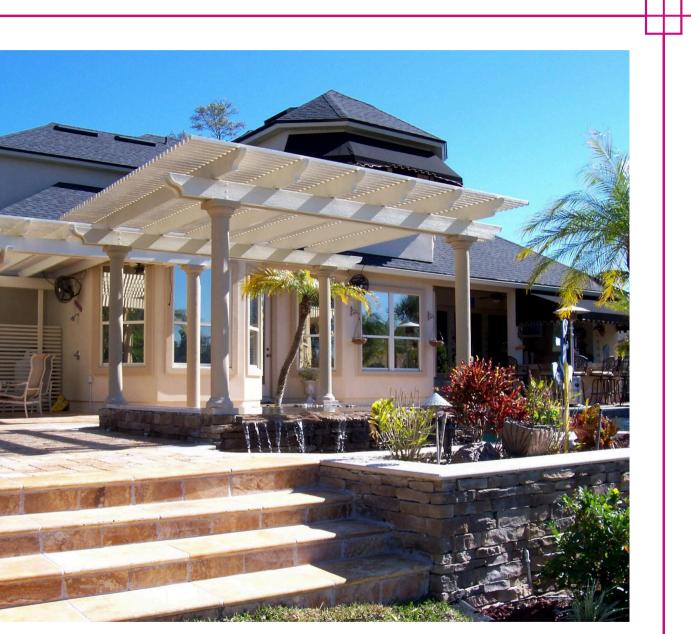

Four Seasons Building Products presents the Elitewood<sup>™</sup> Classic Series. Classic Series Lattice is embossed with a rough hewn cedar look that portrays the natural appearance and beauty of wood without the issues associated with wood. With Classic Series Lattice's upgraded features, design diversity, and numerous optional extras, create the perfect shade cover to enhance the beauty of your home and lifestyle. Choosing an Elitewood<sup>™</sup> Classic Series shade cover is not only an investment that provides return on your homes value, but creates the perfect environment for any occasion.

#### **OPEN STYLE**

With a traditional style lattice cover, you can regulate the amount of shade and sun you want while enjoying the great outdoors.