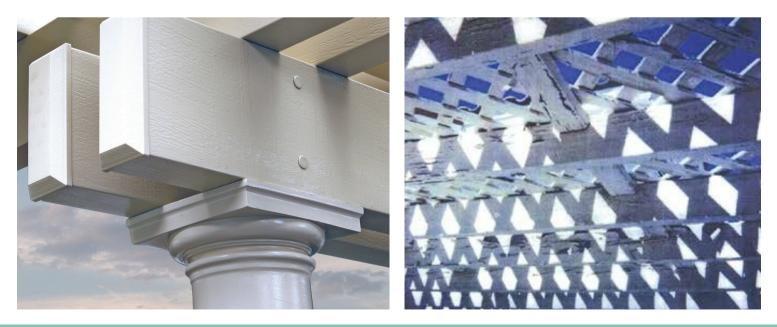

The difference between wood and Elitewood™ Classic Series is easy to see.

Classic Series Lattice is manufactured from strong, durable, lightweight aluminum. Embossed with a cedar texture to capture the look of perfectly cut wood.

What makes Classic Series Lattice different from other exterior aluminum products? First, a base coat of primer is baked on, followed by a polyester finish that includes a textured additive, which is also baked on, making it look and feel more like natural wood. This multi-step coating process ensures your Classic Series Patio Cover will look beautiful and vibrant for years to come.