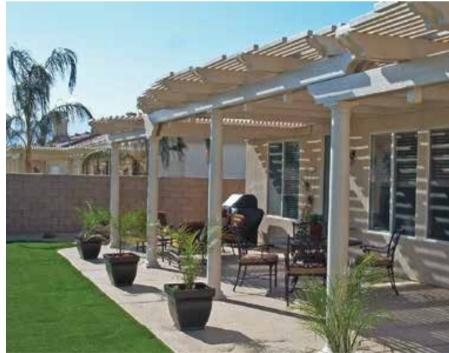

# FourSeasonsBP.com

The tremendous flexibility of Elitewood<sup>™</sup> Classic Series lets you select the amount of shade your patio cover provides, from 60% to 40% to total shade. You can even combine them to give your patio area an ideal amount of sun or shade for your personal comfort and lifestyle.

#### **OPEN STYLE**

With a traditional style lattice cover, you can regulate the amount of shade and sun you want while enjoying the great outdoors.