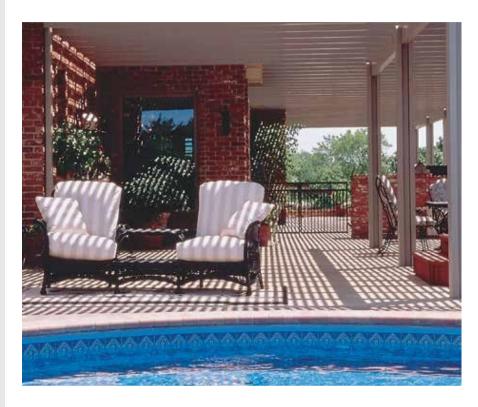

### SOLID STYLE

In areas of intense rain or sun, solid covers offer complete shade and total protection of your patio. Our insulated laminated roof panels (LRP) are made with an expanded polystyrene (EPS) core sandwiched between embossed aluminum panels or our flat pan cover designed with heavy gauge aluminum and embossed to match perfectly with the lattice work.

## SOLID STYLE - (LRP)