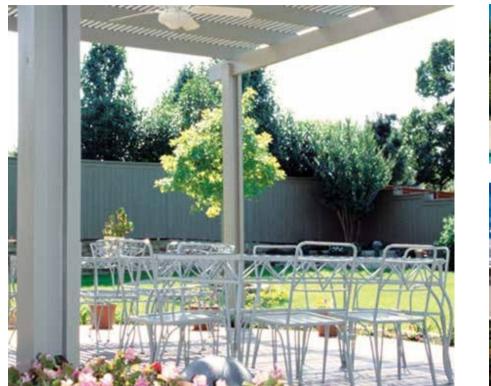

#### **OPEN STYLE**

With a traditional style lattice cover, you can regulate the amount of shade and sun you want while enjoying the great outdoors.

#### **OPEN STYLE**