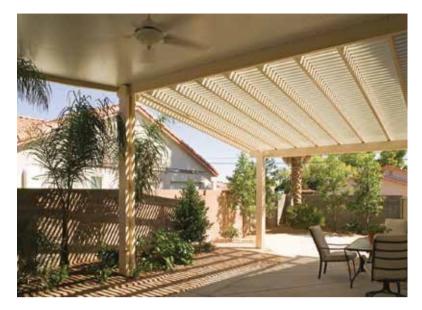

#### **OPEN STYLE**

With a traditional style lattice cover, you can regulate the amount of shade and sun you want while enjoying the great outdoors.

#### **OPEN STYLE**