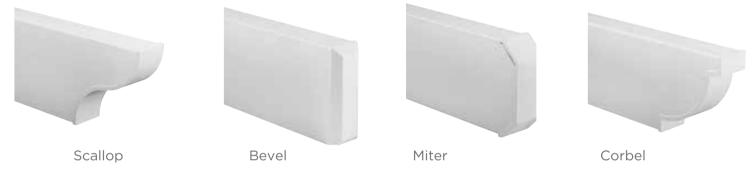

## **END CUT OPTIONS**

Beams and rafters help define the overall visual impact of your new Elitewood™ Classic Series cover. With four different end cut options, there is an enormous range of design possibilities.