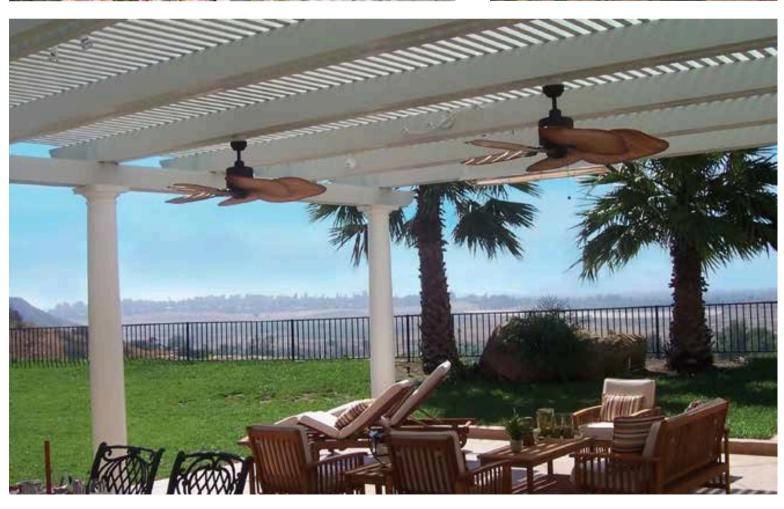

### **COMBINATION STYLE**

Use your imagination to design a combination patio cover featuring both open style and solid style sections.

This feature will allow you to enjoy your Elitewood Classic Series Patio Cover on the hottest days of the summer, as well as, the coolest days of the winter and everyday in between.

With a combination patio cover, you can virtually custom design your patio structure to meet your every need for a total outdoor living experience.

**COMBINATION STYLE** 

SOLID STYLE - FLAT PAN