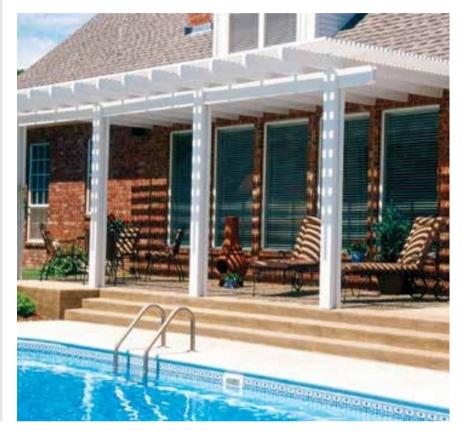

#### **OPEN STYLE**

With a traditional style lattice cover, you can regulate the amount of shade and sun you want while enjoying the great outdoors.

#### **OPEN STYLE**