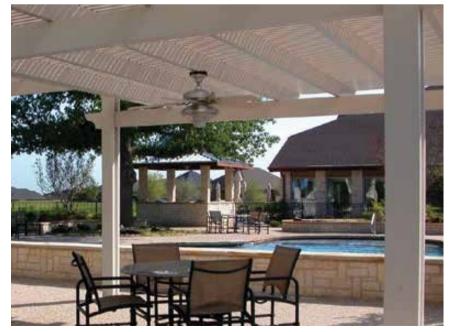

### SOLID STYLE

In areas of intense rain or sun, solid covers offer complete shade and total protection of your patio. Our insulated laminated roof panels (LRP) are made with an expanded polystyrene (EPS) core sandwiched between embossed aluminum panels or our flat pan cover designed with heavy gauge aluminum and embossed to match perfectly with the lattice work.

## SOLID STYLE - (LRP)