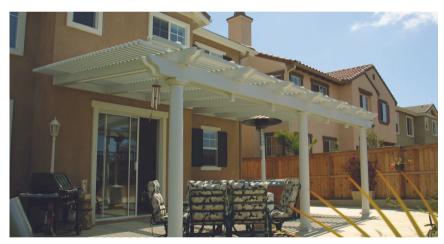

#### **OPEN STYLE**

With a traditional style lattice cover, you can regulate the amount of shade and sun you want while enjoying the great outdoors.